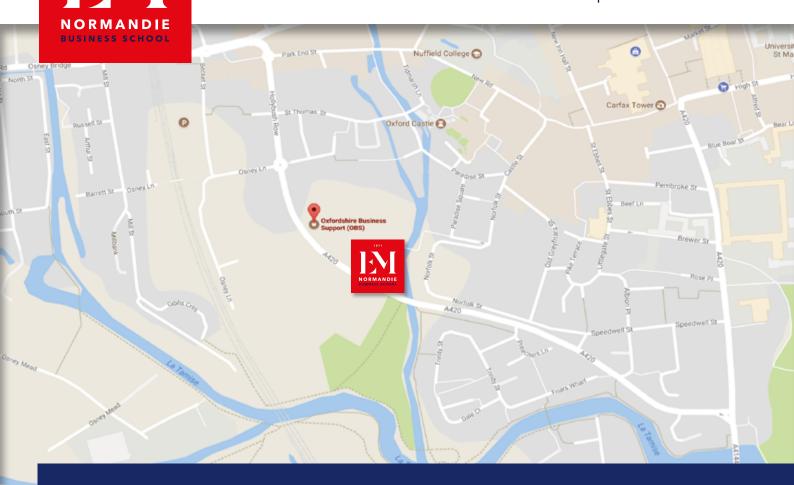

#### EM Normandie Business School Jericho Building Oxpens Road OXFORD OX1 1SA Tel.: 00 44 1865 681 407 info@em-normandie.fr

## From the A34:

Take the exit towards Oxford (A4144). Once you are following the A423, when you reach the roundabout head towards the A4144. Turn towards the A420, and continue until you reach Oxfordshire Business Support (OBS).

#### From Oxford Station:

walk down Becket St, then take the first left (Osney Ln). At the roundabout, turn right onto Oxpens Road (A420). (10 min walk)

For more info visit: em-normandie.com